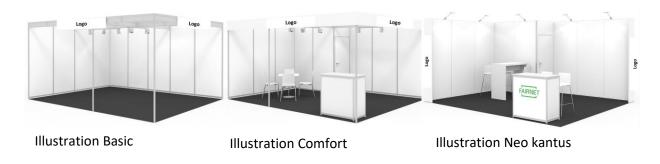

## **OVERVIEW OF COMPLETE STAND VARIANTS**

Leipziger Messe offers its exhibitors complete stands in various versions. Our stand builder, FAIRNET GmbH, takes care of the complete stand construction. All you have to do is set up your stand. Below you will find a comparison of the different complete stand offers as well as the explanations. The complete stands can be booked as row and corner stands.

| Services                                                                                       | Basic     | Comfort   | Neo<br>kantus |
|------------------------------------------------------------------------------------------------|-----------|-----------|---------------|
| Fascia (h: 30 cm) incl. logo                                                                   | $\sqrt{}$ |           |               |
| Modular side and back walls (h: 250 cm, white)                                                 | $\sqrt{}$ |           |               |
| 1 triple socket                                                                                | $\sqrt{}$ |           |               |
| Carpet, needle felt                                                                            | $\sqrt{}$ |           | $\sqrt{}$     |
| 1 LED spotlight per 4 sqm stand area                                                           | $\sqrt{}$ |           | $\sqrt{}$     |
| Cubicle 2 sqm (1 sqm for Comfort-stands < 15 sqm /                                             |           | $\sqrt{}$ | $\sqrt{}$     |
| for Neo kantus-stands < 18 sqm) With                                                           |           |           |               |
| lockable door, 1 coat rack, 2 shelves (100 x 30                                                |           |           |               |
| cm)                                                                                            |           |           |               |
| 1 table (67 x 67 x 73 cm), 4 chairs (white, 3 chairs for                                       |           | V         |               |
| stands < 15 sqm)                                                                               |           |           |               |
| Counter "Leipzig" (100 x 50 x 100 cm, white, open)                                             |           | <b>V</b>  |               |
| Graphic element on each open side with logo (h: 100mm)                                         |           |           | $\sqrt{}$     |
| 1 bar table (white, 118 x 59 x 110 cm), 5 bar stools (white, 3 bar stools for stands < 18 sqm) |           |           | $\sqrt{}$     |
| Counter "Leipzig LED" (lockable, white, illuminated front, incl. fabric with digital print)    |           |           | V             |
| Design system "megawall" (h: 250 cm, walls can be covered with fabric prints, upon request)    |           |           | $\sqrt{}$     |
| Electricity connection 3kW incl. consumption                                                   | $\sqrt{}$ |           | $\sqrt{}$     |
| Stand rental                                                                                   | V         | V         |               |